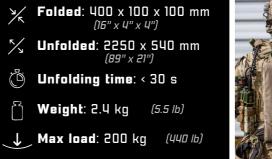

# LIGHT

Only **2,4 kg** *(5,5 Lb)*, i.e. **2 to 4 times lighter** than current rigid stretchers.

# QUICK UNFOLD

**Less than 30 seconds** to minimize deployment time in combat / insecure areas.