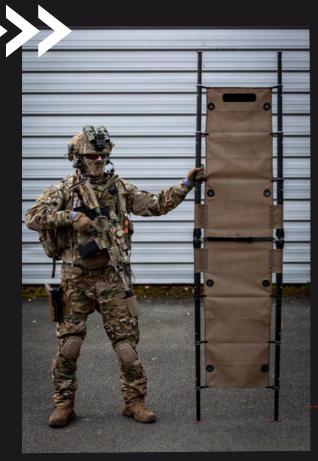

#### THE LIGHTWEIGHT & COMPACT RIGID STRETCHER

#### COMPACT

**Direct integration** on the front or back combat vest (via "Molle" system) or directly on the bag.

# QUICK UNFOLD

**Less than 30 seconds** to minimize deployment time in combat / insecure areas.