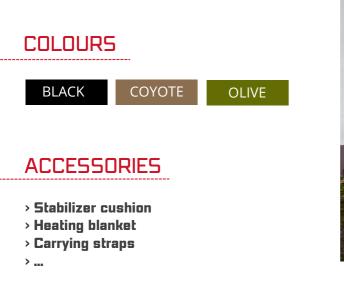

# FABRICS

- > Light fabric 500 D Ripstop fabric 100% polyester 80g/m<sup>a</sup>
- > Standard fabric 500 D Coated Ripstop fabric 185g/m<sup>e</sup>
- > Antibacterial fabric 1100 D High Tenacity polyester fabric 500g/m<sup>a</sup>