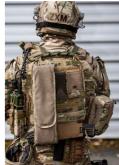

#### COMPACT

**Direct integration** on the front or back combat vest (via "Molle" system) or directly on the bag.